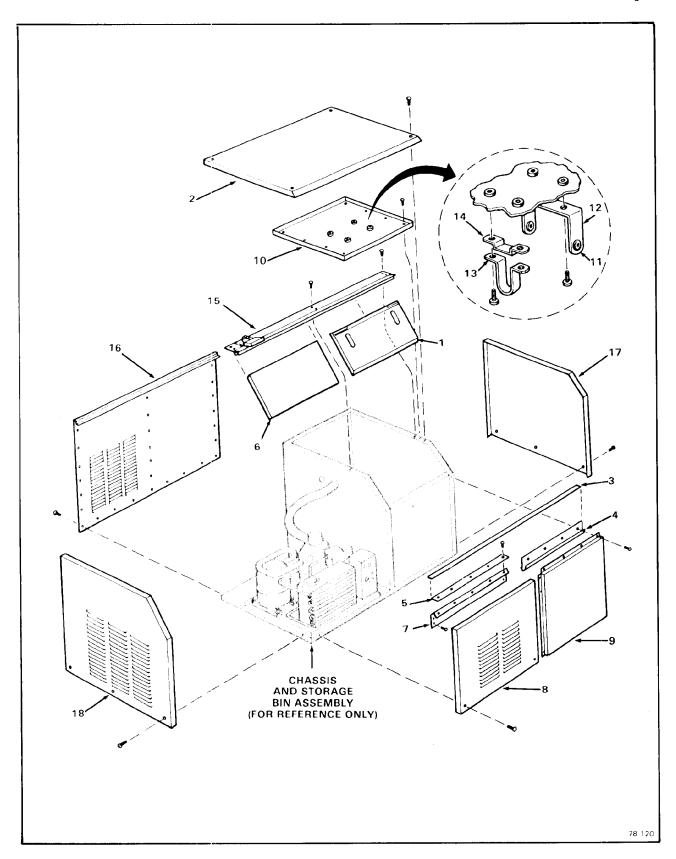

Figure 8-1. AF-730 Cabinet.

| NO. | DESCRIPTION                                        | PART<br>NUMBER | REQ'D<br>NUMBER |
|-----|----------------------------------------------------|----------------|-----------------|
|     | AF-730 Cabinet                                     | No Number      | 1               |
|     |                                                    |                |                 |
| 1   | Door, Ice Access (Orange w/C.R.S. Painted Cabinet) | 02-2130-01     | 1               |
|     | Door, Ice Access (Gray w/Stainless Steel Cabinet)  | 02-2130-02     | 1               |
|     | x * *                                              |                |                 |
| 2   | Panel, Top (C.R.S.) Painted)                       | A24799-003     | 1               |
|     | Panel, Top (Stainless Steel)                       | A24799-002     | 1               |
|     | attaching parts, Index 2                           |                |                 |
|     | Screw, No. 8 x 1-3/4 S/T Flat Hd                   | 03-1419-19     | 4               |
|     | * * *                                              |                |                 |
| 3   | Insert, Plastic (43.44 in. lg.)                    | 15-0324-00     | 1               |
|     | н н э                                              |                |                 |
| 4   | Strip, Moulding — Right Side                       | 15-0620-01     | 1               |
|     | attaching parts, Index 4 & 9                       |                |                 |
|     | Screw, No. 8 x 3/8 S/T Flat Hd                     | 03-1419-05     | 4               |
|     | * * *                                              |                |                 |
| 5   | Strip, Moulding — Left Side                        | 15-0578-01     | 1               |
|     | attaching parts, Index 5 to 8                      |                |                 |
|     | Screw, No. 8 x 3/8 S/T Flat Hd                     | 03-1419-05     | 5               |
|     | • • •                                              |                |                 |
| 6   | Panel, Upper — Left Front (C.R.S. Painted)         | A24795-003     | 1               |
|     | Panel, Upper — Left Front (Stainless Steel)        | A24795-002     | 1               |
|     | * * *                                              |                |                 |
| 7   | Bracket, Left Front                                | A24787-001     | 1               |
|     | attaching parts, Index 5 & 7                       |                |                 |
|     | Screw, No. 8 x 1/2 T/F Tap                         | 03-1404-09     | 4               |
|     | 4 * >                                              |                |                 |
| 8   | Panel, Lower —Left Front (C.R.S. Painted)          | A24796-003     | 1               |
|     | Panel, Lower —Left Front (Stainless Steel)         | A24796-004     | 1               |

Figure 8-1. AF-730 Cabinet (cont'd)

| INDEX<br>NO. | DESCRIPTION                                               | PART<br>NUMBER | REQ'D<br>NUMBER |
|--------------|-----------------------------------------------------------|----------------|-----------------|
|              | attaching parts, Index 8                                  |                |                 |
|              | Screw, No. 8 x 1 1/2 S/T Flat Hd                          | 03-1419-16     | 2               |
|              |                                                           |                |                 |
| 9            | Panel, Right Front (C.R.S. Painted)                       | A24794-003     | 1               |
|              | Panel, Right Front (Stainless Steel)                      | A24794-002     | 1               |
|              | attaching parts, Index 4 & 9                              |                |                 |
|              | Screw, No. 8 x 3/8 S/T Flat Hd                            | 03-1419-05     | Ref.            |
|              | • • •                                                     |                |                 |
| 10           | Cover, Storage Bin                                        | A27980-001     | 1               |
|              | attaching parts, Index 10                                 |                |                 |
|              | Screw, No. 8 x 1/2 T/F Tap                                | 03-1404-09     | 10              |
|              |                                                           |                |                 |
| 11           | Grommet                                                   | 13-0557-00     | 2               |
| 12           | Bracket, Bin Thermo                                       | A27924-001     | 1               |
| 13           | Holder, Tube                                              | A27922-001     | 1               |
| 14           | Retainer, Tube                                            | A27923-001     | 1               |
|              | attaching parts, Index 12, 13, 14 to 10                   |                |                 |
|              | Screw, Thumb No. 10-24 x 1/2 Knurled Hd                   | 03-0727-00     | 4               |
|              | N N                                                       |                |                 |
| 15           | Track Assembly, Door                                      | A24790-001     | 1               |
|              | attaching parts, Index 15                                 |                |                 |
|              | Screw, No. 8 x 1/2 T/F Tap                                | 03-1404-09     | 6               |
|              |                                                           |                |                 |
| 16           | Panel, Back (Galvanized Steel)                            | A27033-003     | 1               |
|              | attaching parts, Index 16                                 |                |                 |
|              | Lockwasher, No. 8 External Tooth Carbon Steel Zinc Plated | 03-1417-03     | 4               |
|              | Screw, No. 8 x 1/2 T/F Tap                                | 03 1404 09     | 27              |
|              |                                                           |                |                 |
| 17           | Panel, Right Side (C.R.S. Painted)                        | A24800-003     | 1               |
|              | Panel, Right Side (Stainless Steel)                       | A24800-002     | 1               |
|              |                                                           |                |                 |

Figure 8-1. AF-730 Cabinet (cont'd).

| INDEX<br>NO. | DESCRIPTION                                                 | PART<br>NUMBER | REQ'D<br>NUMBER |
|--------------|-------------------------------------------------------------|----------------|-----------------|
|              | attaching parts, Index 17                                   | 1              |                 |
|              | Screw, No. 8 x 1/2 T/F Tap (SS)                             | 03-1404-10     | 5               |
|              | * * *                                                       |                |                 |
| 18           | Panel, Left Side (C.R.S. Painted)                           | A27034-003     | 1               |
|              | Panel, Left Side (Stainless Steel)                          | A27034-002     | 1               |
|              | attaching parts, Index 18                                   |                |                 |
|              | Lockwasher, No. 8 External Tooth — Carbon Steel Zinc Plated | 03-1417-03     | 2               |
|              | Screw, No. 8 x 1/2 T/F Tap (SS)                             | 03-1404-10     | 3               |
|              |                                                             |                |                 |