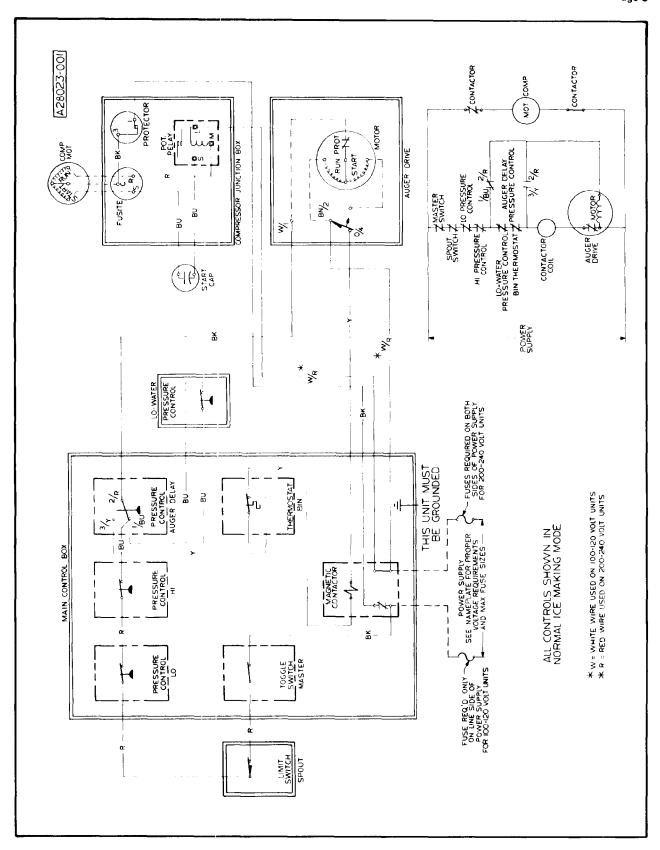

Figure 8-2. Major Assemblies — Air-Cooled Models (Cont'd)

| INDEX<br>NO. | DESCRIPTION                                                                 | PART<br>NUMBER | REQ'D<br>NUMBER |
|--------------|-----------------------------------------------------------------------------|----------------|-----------------|
| 25           | Tube, Tygon                                                                 | 13-0674-06     | 1               |
|              | attaching parts, Index 24, 25, 26                                           |                |                 |
|              | Clamp, Hose                                                                 | 02-1338-00     | 2               |
|              | * * *                                                                       |                |                 |
| 26           | Drain Bin                                                                   | A27018-001     | 1               |
| 27           | O-Ring                                                                      | 13-0617-11     | 1               |
|              | attaching parts, Index 26, 27, 28 to 32                                     |                |                 |
| 28           | Top, Drain (screws into Index 26)                                           | 02-1741-00     | 1               |
|              | * * *                                                                       |                |                 |
| 29           | Grommet                                                                     | 13-0557-01     | 1               |
|              | * * *                                                                       |                |                 |
| 30           | Pad, Sealing                                                                | 13-0806-01     | 1               |
|              | * * *                                                                       |                |                 |
| 31           | Retainer, Insulation                                                        | No Number      | 1               |
|              | attaching parts, Index 31                                                   |                |                 |
|              | Screw, No. 8 x 1/2 T/F Tap                                                  | 03-1404-09     | 3               |
|              | * * *                                                                       |                |                 |
| 32           | Bin, Storage                                                                | A27464-002     | 1               |
|              | * * *                                                                       |                |                 |
|              | NOTE: See Figure 8-8 for replacement parts within the Control Box Assembly. |                |                 |