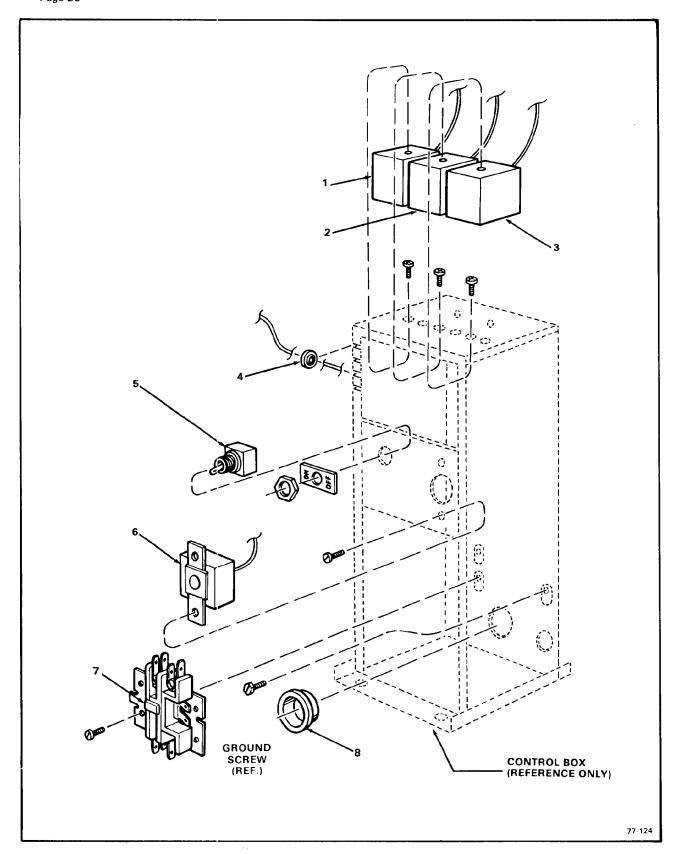

Figure 8-2. Major Assemblies — Air-Cooled Models (Cont'd)

| INDEX<br>NO. | DESCRIPTION                                                                 | PART<br>NUMBER | REQ'D<br>NUMBER |
|--------------|-----------------------------------------------------------------------------|----------------|-----------------|
| 25           | Tube, Tygon                                                                 | 13-0674-06     | 1               |
|              | attaching parts, Index 24, 25, 26                                           |                |                 |
|              | Clamp, Hose                                                                 | 02-1338-00     | 2               |
|              | * * *                                                                       |                |                 |
| 26           | Drain Bin                                                                   | A27018-001     | 1               |
| 27           | O-Ring                                                                      | 13-0617-11     | 1               |
|              | attaching parts, Index 26, 27, 28 to 32                                     |                |                 |
| 28           | Top, Drain (screws into Index 26)                                           | 02-1741-00     | 1               |
|              | * * *                                                                       |                |                 |
| 29           | Grommet                                                                     | 13-0557-01     | 1               |
|              | * * *                                                                       |                |                 |
| 30           | Pad, Sealing                                                                | 13-0806-01     | 1               |
|              | * * *                                                                       |                |                 |
| 31           | Retainer, Insulation                                                        | No Number      | 1               |
|              | attaching parts, Index 31                                                   |                |                 |
|              | Screw, No. 8 x 1/2 T/F Tap                                                  | 03-1404-09     | 3               |
|              | * * *                                                                       |                |                 |
| 32           | Bin, Storage                                                                | A27464-002     | 1               |
|              | * * *                                                                       |                |                 |
|              | NOTE: See Figure 8-8 for replacement parts within the Control Box Assembly. |                |                 |