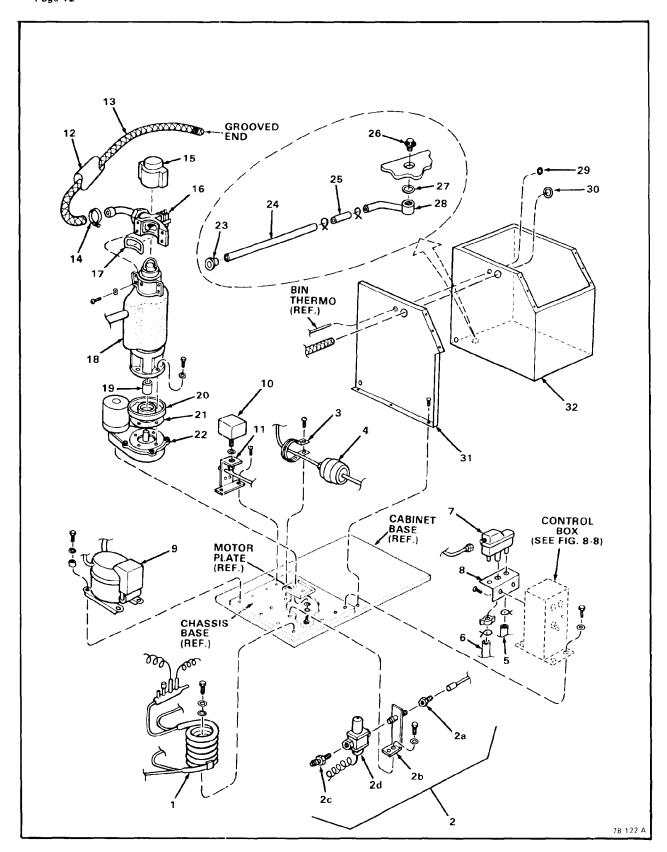

Figure 8-2. Major Assemblies - Air-Cooled Models.

Figure 8-2. Major Assemblies — Air-Cooled Models

| INDEX<br>NO. | DESCRIPTION                                                   | PART<br>NUMBER | REQ'D<br>NUMBER |
|--------------|---------------------------------------------------------------|----------------|-----------------|
| i            | Major Assemblies - Air-Cooled Models                          | No. Number     | Ref.            |
| 1            | Bracket Assembly, Fan Motor and Mounting                      | No Number      | 1               |
| 1a           | Blade, Fan                                                    | 18-3309-01     | 1               |
|              | Pad, Vibration (p/o Fan Motor)                                | No Number      | 1               |
|              | Nut, Fan Mounting (p/o Fan Blade)                             | No Number      | 1               |
| <b>1</b> b   | Bracket, Fan Mounting                                         | 18-0422-00     | 1               |
| 1c           | Motor, Fan                                                    | 12-1576-01     | 1               |
|              | attaching parts, Index 1c to 1b                               |                |                 |
|              | Screw (p∕o Fan Motor)                                         | No Number      | 4               |
|              | attaching parts, Index 1 to Chassis base                      |                |                 |
|              | Lockwasher, No. 1/4 External Tooth - Carbon Steel Zinc Plated | 03-1417-09     | 2               |
|              | Screw, No. 1/4-20 x 1/2 T/C Hex Hd                            | 03-0571-00     | 2               |
|              | * * *                                                         |                |                 |
| 2            | Condenser - Air-Cooled                                        | 18-0396-01     | 1               |
|              | attaching parts, Index 2                                      |                |                 |
|              | Lockwasher, No. 174 External Tooth - Carbon Steel Zinc Plated | 03-1417-09     | 2               |
|              | Screw, No. 1/4-20 x 1/2 T/C Hex Hd                            | 03-0571-00     | 2               |
|              | * * *                                                         |                |                 |
| 3            | Brace, Drier                                                  | A09388-000     | 1               |
| 4            | Drier                                                         | 02-0544-01     | 1               |
|              | attaching parts, Index 3 and 4                                |                |                 |
|              | Screw, No. 10-16 x 3/4 S/T                                    | 03-1360-01     | 1               |
|              |                                                               |                |                 |
| 5            | Tube (Reservoir Overflow to Drip Pan)                         | 13-0079-03     | 1               |
| 6            | Tube (Reservoir to Freezer Inlet)                             | 13-0674-09     | 1               |
|              | attaching parts, Index 5 and 6                                |                | :               |
|              | Clamp (Index 5)                                               | 02-0535-00     | 1               |
|              | Clamp (Index 6)                                               | 02-0694-00     | 2               |
|              | * * *                                                         |                |                 |

Figure 8-2. Major Assemblies — Air-Cooled Models (Cont'd)

| INDEX<br>NO. | DESCRIPTION                                                    | PART<br>NUMBER | REQ'D<br>NUMBER |
|--------------|----------------------------------------------------------------|----------------|-----------------|
| 7            | Reservoir                                                      | 02-2217-01     | 1               |
|              | Valve Assembly, Float (Not Shown)                              | 02-2217-02     | 1               |
|              | attaching parts, Index 7                                       |                |                 |
|              | Wing Nut (p∕o Reservoir)                                       | No Number      | 1               |
|              | ***                                                            |                |                 |
| 8            | Bracket, Mounting                                              | A20959-000     | 1               |
|              | attaching parts, Index 8                                       |                |                 |
|              | Screw, No. 8-18 x 1/2 Phil Pan Hd                              | 03-1572-01     | 2               |
|              | * * *                                                          |                |                 |
| 9            | Compressor<br>(See Figure 8-4)                                 | 18-3900-01     | 1               |
|              | attaching parts, Index 9                                       |                |                 |
|              | Grommet                                                        | 18-2200-28     | 4               |
|              | Sleeve, Mounting                                               | 18-2200-27     | 4               |
|              | Lockwasher, No. 5/16 External Tooth - Carbon Steel Zinc Plated | 03-1417-12     | 4               |
|              | Washer, Special                                                | 03-1408-24     | 4               |
|              | Screw, No. 5/16-18 x 1-3/4 Hex Cap                             | 03-1405-40     | 4               |
|              | ***                                                            |                |                 |
| 10           | Control, Pressure - H <sup>2</sup> O                           | 11-0296-00     | 1               |
| 11           | Bracket, Utility                                               | A27993-001     | 1               |
|              | O-Ring                                                         | 13-0617-26     | 1               |
|              | attaching parts, Index 10 and 11                               |                | E               |
|              | Nut, Pal                                                       | 03-1394-00     | 1               |
|              | Screw, No. 10-16 x 3/4 S/T                                     | 03-1360-01     | 2               |
|              | * * *                                                          |                |                 |
| 12           | Covering, Tube                                                 | 13-0279-00     | 1               |
| 13           | Tube, Ice                                                      | A28042-001     | 1               |
|              | attaching parts, Index 12 and 13                               |                |                 |
| 14           | Clamp, Hose                                                    | 02-0179-02     | 1               |
|              | * * *                                                          |                |                 |

Figure 8-2. Major Assemblies — Air-Cooled Models (Cont'd)

| INDEX<br>NO. | DESCRIPTION                                                  | PART<br>NUMBER | REQ'D<br>NUMBER |
|--------------|--------------------------------------------------------------|----------------|-----------------|
| 15           | Cap, Freezer                                                 | 13-0809-01     | 1               |
|              | * * *                                                        |                |                 |
| 16           | Spout Assembly                                               | No Number      | 1               |
|              | (See Figure 8-5)                                             |                |                 |
| 17           | Gasket, Spout                                                | 02-1437-00     | 1               |
|              | attaching parts, Index 16 and 17                             |                |                 |
|              | Washer, No. 1/4 Internal Tooth - Phosphor Bronze             | 03-1417-07     | 4               |
|              | Screw, No. 1/4-20 x 1 Soc-Hd Cap (SS)                        | 03-1544-03     | 4               |
|              | ***                                                          |                | i               |
| 18           | Freezer Assembly                                             | No Number      | 1               |
|              | (See Figure 8-6)                                             |                | 1               |
|              | attaching parts, Index 18                                    |                |                 |
|              | Washer, Special                                              | 03-1408-03     | 4               |
|              | Screw, No. 5/16-18 x 1-1/4 Hex Cap                           | 03-1420-03     | 4               |
|              | * * *                                                        |                |                 |
| 19           | Coupling                                                     | 15-0573-01     | 1               |
|              | * * *                                                        |                |                 |
| 20           | Pan, Drip                                                    | A24156-002     | 1               |
|              | * * *                                                        |                |                 |
| 21           | Gasket                                                       | 13-0704-00     | 1               |
|              | * * *                                                        |                |                 |
| 22           | Drivemotor Assembly                                          | A24317-021     | 1               |
|              | (See Figure 8-7)                                             |                |                 |
|              | attaching parts, Index 22                                    |                |                 |
|              | Lockwasher, No. 5/16 Carbon Steel Zinc Plated Helical Spring | 03-1410-04     | 3               |
|              | Washer, Special                                              | 03-1408-35     | 3               |
|              | Screw, No. 5/16-18 x 7/8 Hex Cap                             | 03-1420-01     | 3               |
|              | * * *                                                        |                |                 |
| 23           | Bushing Snap                                                 | 12-1213-10     | 1               |
|              | * * *                                                        |                |                 |
| 24           | Tube, Bin Drain                                              | No Number      | 1               |
|              | ***                                                          |                | 1               |

Figure 8-2. Major Assemblies — Air-Cooled Models (Cont'd)

| INDEX<br>NO. | DESCRIPTION                                                                 | PART<br>NUMBER | REQ'D<br>NUMBER |
|--------------|-----------------------------------------------------------------------------|----------------|-----------------|
| 25           | Tube, Tygon                                                                 | 13-0674-06     | 1               |
|              | attaching parts, Index 24, 25, 26                                           |                |                 |
|              | Clamp, Hose                                                                 | 02-1338-00     | 2               |
|              | * * *                                                                       |                |                 |
| 26           | Drain Bin                                                                   | A27018-001     | 1               |
| 27           | O-Ring                                                                      | 13-0617-11     | 1               |
|              | attaching parts, Index 26, 27, 28 to 32                                     |                |                 |
| 28           | Top, Drain (screws into Index 26)                                           | 02-1741-00     | 1               |
|              | * * *                                                                       |                |                 |
| 29           | Grommet                                                                     | 13-0557-01     | 1               |
|              | * * *                                                                       |                |                 |
| 30           | Pad, Sealing                                                                | 13-0806-01     | 1               |
|              | * * *                                                                       |                |                 |
| 31           | Retainer, Insulation                                                        | No Number      | 1               |
|              | attaching parts, Index 31                                                   |                |                 |
|              | Screw, No. 8 x 1/2 T/F Tap                                                  | 03-1404-09     | 3               |
|              | * * *                                                                       |                |                 |
| 32           | Bin, Storage                                                                | A27464-002     | 1               |
|              | * * *                                                                       |                |                 |
|              | NOTE: See Figure 8-8 for replacement parts within the Control Box Assembly. |                |                 |