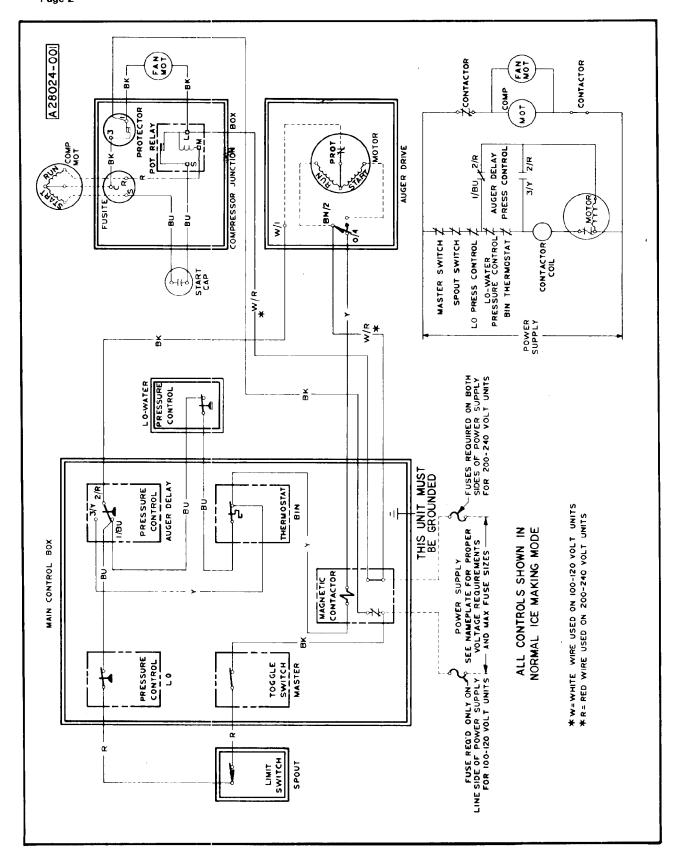

Figure 8-2. Major Assemblies — Air-Cooled Models (Cont'd)

| INDEX<br>NO. | DESCRIPTION                                                                 | PART<br>NUMBER | REQ'D<br>NUMBER |
|--------------|-----------------------------------------------------------------------------|----------------|-----------------|
| 25           | Tube, Tygon                                                                 | 13-0674-06     | 1               |
|              | attaching parts, Index 24, 25, 26                                           |                |                 |
|              | Clamp, Hose                                                                 | 02-1338-00     | 2               |
|              | * * *                                                                       |                |                 |
| 26           | Drain Bin                                                                   | A27018-001     | 1               |
| 27           | O-Ring                                                                      | 13-0617-11     | 1               |
|              | attaching parts, Index 26, 27, 28 to 32                                     |                |                 |
| 28           | Top, Drain (screws into Index 26)                                           | 02-1741-00     | 1               |
|              | * * *                                                                       |                |                 |
| 29           | Grommet                                                                     | 13-0557-01     | 1               |
|              | * * *                                                                       |                |                 |
| 30           | Pad, Sealing                                                                | 13-0806-01     | 1               |
|              | * * *                                                                       |                |                 |
| 31           | Retainer, Insulation                                                        | No Number      | 1               |
|              | attaching parts, Index 31                                                   |                |                 |
|              | Screw, No. 8 x 1/2 T/F Tap                                                  | 03-1404-09     | 3               |
|              | * * *                                                                       |                |                 |
| 32           | Bin, Storage                                                                | A27464-002     | 1               |
|              | * * *                                                                       |                |                 |
|              | NOTE: See Figure 8-8 for replacement parts within the Control Box Assembly. |                |                 |