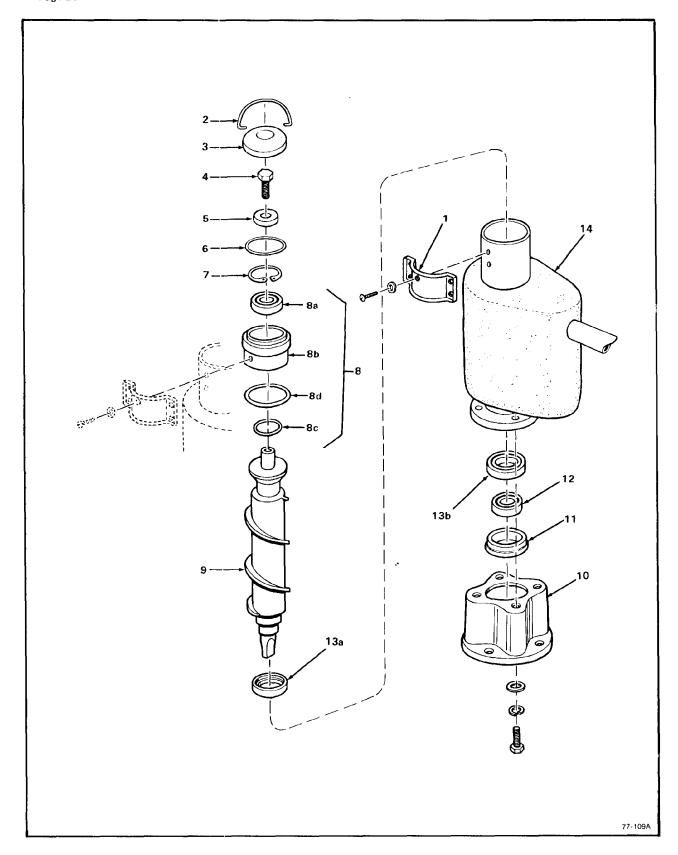

Figure 8-2. Major Assemblies — Air-Cooled Models (Cont'd)

| INDEX<br>NO. | DESCRIPTION                                                  | PART<br>NUMBER | REQ'D<br>NUMBER |
|--------------|--------------------------------------------------------------|----------------|-----------------|
| 15           | Cap, Freezer                                                 | 13-0809-01     | 1               |
|              | * * *                                                        |                |                 |
| 16           | Spout Assembly                                               | No Number      | 1               |
|              | (See Figure 8-5)                                             |                |                 |
| 17           | Gasket, Spout                                                | 02-1437-00     | 1               |
|              | attaching parts, Index 16 and 17                             |                |                 |
|              | Washer, No. 1/4 Internal Tooth - Phosphor Bronze             | 03-1417-07     | 4               |
|              | Screw, No. 1/4-20 x 1 Soc-Hd Cap (SS)                        | 03-1544-03     | 4               |
|              | ***                                                          |                | i               |
| 18           | Freezer Assembly                                             | No Number      | 1               |
|              | (See Figure 8-6)                                             |                | 1               |
|              | attaching parts, Index 18                                    |                |                 |
|              | Washer, Special                                              | 03-1408-03     | 4               |
|              | Screw, No. 5/16-18 x 1-1/4 Hex Cap                           | 03-1420-03     | 4               |
|              | * * *                                                        |                |                 |
| 19           | Coupling                                                     | 15-0573-01     | 1               |
|              | * * *                                                        |                |                 |
| 20           | Pan, Drip                                                    | A24156-002     | 1               |
|              | * * *                                                        |                |                 |
| 21           | Gasket                                                       | 13-0704-00     | 1               |
|              | * * *                                                        |                |                 |
| 22           | Drivemotor Assembly                                          | A24317-021     | 1               |
|              | (See Figure 8-7)                                             |                |                 |
|              | attaching parts, Index 22                                    |                |                 |
|              | Lockwasher, No. 5/16 Carbon Steel Zinc Plated Helical Spring | 03-1410-04     | 3               |
|              | Washer, Special                                              | 03-1408-35     | 3               |
|              | Screw, No. 5/16-18 x 7/8 Hex Cap                             | 03-1420-01     | 3               |
|              | * * *                                                        |                |                 |
| 23           | Bushing Snap                                                 | 12-1213-10     | 1               |
|              | * * *                                                        |                |                 |
| 24           | Tube, Bin Drain                                              | No Number      | 1               |
|              | ***                                                          |                | 1               |