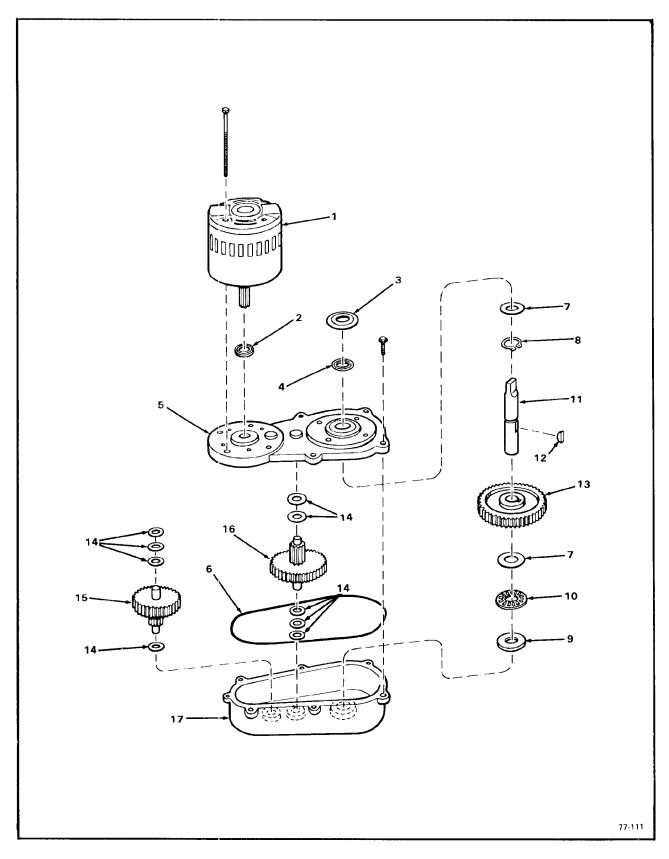

Figure 8-2. Major Assemblies — Air-Cooled Models (Cont'd)

| INDEX<br>NO. | DESCRIPTION                                                  | PART<br>NUMBER | REQ'D<br>NUMBER |
|--------------|--------------------------------------------------------------|----------------|-----------------|
| 15           | Cap, Freezer                                                 | 13-0809-01     | 1               |
|              | * * *                                                        |                |                 |
| 16           | Spout Assembly                                               | No Number      | 1               |
|              | (See Figure 8-5)                                             |                |                 |
| 17           | Gasket, Spout                                                | 02-1437-00     | 1               |
|              | attaching parts, Index 16 and 17                             |                |                 |
|              | Washer, No. 1/4 Internal Tooth - Phosphor Bronze             | 03-1417-07     | 4               |
|              | Screw, No. 1/4-20 x 1 Soc-Hd Cap (SS)                        | 03-1544-03     | 4               |
|              | ***                                                          |                | i               |
| 18           | Freezer Assembly                                             | No Number      | 1               |
|              | (See Figure 8-6)                                             |                | 1               |
|              | attaching parts, Index 18                                    |                |                 |
|              | Washer, Special                                              | 03-1408-03     | 4               |
|              | Screw, No. 5/16-18 x 1-1/4 Hex Cap                           | 03-1420-03     | 4               |
|              | * * *                                                        |                |                 |
| 19           | Coupling                                                     | 15-0573-01     | 1               |
|              | * * *                                                        |                |                 |
| 20           | Pan, Drip                                                    | A24156-002     | 1               |
|              | * * *                                                        |                |                 |
| 21           | Gasket                                                       | 13-0704-00     | 1               |
|              | * * *                                                        |                |                 |
| 22           | Drivemotor Assembly                                          | A24317-021     | 1               |
|              | (See Figure 8-7)                                             |                |                 |
|              | attaching parts, Index 22                                    |                |                 |
|              | Lockwasher, No. 5/16 Carbon Steel Zinc Plated Helical Spring | 03-1410-04     | 3               |
|              | Washer, Special                                              | 03-1408-35     | 3               |
|              | Screw, No. 5/16-18 x 7/8 Hex Cap                             | 03-1420-01     | 3               |
|              | * * *                                                        |                |                 |
| 23           | Bushing Snap                                                 | 12-1213-10     | 1               |
|              | * * *                                                        |                |                 |
| 24           | Tube, Bin Drain                                              | No Number      | 1               |
|              | ***                                                          |                | 1               |