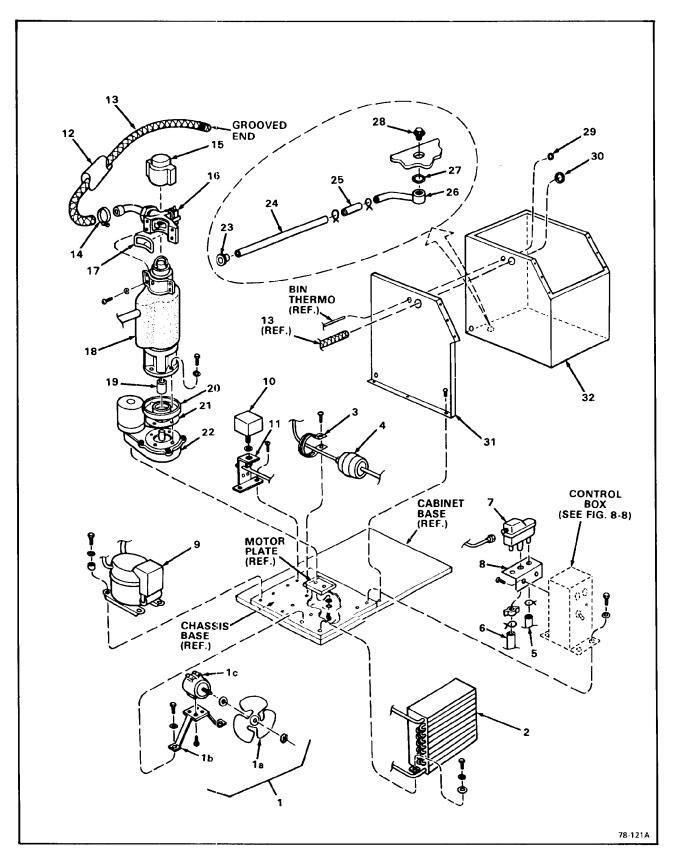

Figure 8-2. Major Assemblies - Air-Cooled Models.

Figure 8-2. Major Assemblies — Air-Cooled Models

| INDEX<br>NO. | DESCRIPTION                                                   | PART<br>NUMBER | REQ'D<br>NUMBER |
|--------------|---------------------------------------------------------------|----------------|-----------------|
| i            | Major Assemblies - Air-Cooled Models                          | No. Number     | Ref.            |
| 1            | Bracket Assembly, Fan Motor and Mounting                      | No Number      | 1               |
| 1a           | Blade, Fan                                                    | 18-3309-01     | 1               |
|              | Pad, Vibration (p/o Fan Motor)                                | No Number      | 1               |
|              | Nut, Fan Mounting (p/o Fan Blade)                             | No Number      | 1               |
| <b>1</b> b   | Bracket, Fan Mounting                                         | 18-0422-00     | 1               |
| 1c           | Motor, Fan                                                    | 12-1576-01     | 1               |
|              | attaching parts, Index 1c to 1b                               |                |                 |
|              | Screw (p∕o Fan Motor)                                         | No Number      | 4               |
|              | attaching parts, Index 1 to Chassis base                      |                |                 |
|              | Lockwasher, No. 1/4 External Tooth - Carbon Steel Zinc Plated | 03-1417-09     | 2               |
|              | Screw, No. 1/4-20 x 1/2 T/C Hex Hd                            | 03-0571-00     | 2               |
|              | * * *                                                         |                |                 |
| 2            | Condenser - Air-Cooled                                        | 18-0396-01     | 1               |
|              | attaching parts, Index 2                                      |                |                 |
|              | Lockwasher, No. 174 External Tooth - Carbon Steel Zinc Plated | 03-1417-09     | 2               |
|              | Screw, No. 1/4-20 x 1/2 T/C Hex Hd                            | 03-0571-00     | 2               |
|              | * * *                                                         |                |                 |
| 3            | Brace, Drier                                                  | A09388-000     | 1               |
| 4            | Drier                                                         | 02-0544-01     | 1               |
|              | attaching parts, Index 3 and 4                                |                |                 |
|              | Screw, No. 10-16 x 3/4 S/T                                    | 03-1360-01     | 1               |
|              |                                                               |                |                 |
| 5            | Tube (Reservoir Overflow to Drip Pan)                         | 13-0079-03     | 1               |
| 6            | Tube (Reservoir to Freezer Inlet)                             | 13-0674-09     | 1               |
|              | attaching parts, Index 5 and 6                                |                | :               |
|              | Clamp (Index 5)                                               | 02-0535-00     | 1               |
|              | Clamp (Index 6)                                               | 02-0694-00     | 2               |
|              | * * *                                                         |                |                 |

Figure 8-2. Major Assemblies — Air-Cooled Models (Cont'd)

| INDEX<br>NO. | DESCRIPTION                                                    | PART<br>NUMBER | REQ'D<br>NUMBER |
|--------------|----------------------------------------------------------------|----------------|-----------------|
| 7            | Reservoir                                                      | 02-2217-01     | 1               |
|              | Valve Assembly, Float (Not Shown)                              | 02-2217-02     | 1               |
|              | attaching parts, Index 7                                       |                |                 |
|              | Wing Nut (p∕o Reservoir)                                       | No Number      | 1               |
|              | ***                                                            |                |                 |
| 8            | Bracket, Mounting                                              | A20959-000     | 1               |
|              | attaching parts, Index 8                                       |                |                 |
|              | Screw, No. 8-18 x 1/2 Phil Pan Hd                              | 03-1572-01     | 2               |
|              | * * *                                                          |                |                 |
| 9            | Compressor<br>(See Figure 8-4)                                 | 18-3900-01     | 1               |
|              | attaching parts, Index 9                                       |                |                 |
|              | Grommet                                                        | 18-2200-28     | 4               |
|              | Sleeve, Mounting                                               | 18-2200-27     | 4               |
|              | Lockwasher, No. 5/16 External Tooth - Carbon Steel Zinc Plated | 03-1417-12     | 4               |
|              | Washer, Special                                                | 03-1408-24     | 4               |
|              | Screw, No. 5/16-18 x 1-3/4 Hex Cap                             | 03-1405-40     | 4               |
|              | ***                                                            |                |                 |
| 10           | Control, Pressure - H <sup>2</sup> O                           | 11-0296-00     | 1               |
| 11           | Bracket, Utility                                               | A27993-001     | 1               |
|              | O-Ring                                                         | 13-0617-26     | 1               |
|              | attaching parts, Index 10 and 11                               |                | E               |
|              | Nut, Pal                                                       | 03-1394-00     | 1               |
|              | Screw, No. 10-16 x 3/4 S/T                                     | 03-1360-01     | 2               |
|              | * * *                                                          |                |                 |
| 12           | Covering, Tube                                                 | 13-0279-00     | 1               |
| 13           | Tube, Ice                                                      | A28042-001     | 1               |
|              | attaching parts, Index 12 and 13                               |                |                 |
| 14           | Clamp, Hose                                                    | 02-0179-02     | 1               |
|              | * * *                                                          |                |                 |

Figure 8-2. Major Assemblies — Air-Cooled Models (Cont'd)

| INDEX<br>NO. | DESCRIPTION                                                  | PART<br>NUMBER | REQ'D<br>NUMBER |
|--------------|--------------------------------------------------------------|----------------|-----------------|
| 15           | Cap, Freezer                                                 | 13-0809-01     | 1               |
|              | * * *                                                        |                |                 |
| 16           | Spout Assembly                                               | No Number      | 1               |
|              | (See Figure 8-5)                                             |                |                 |
| 17           | Gasket, Spout                                                | 02-1437-00     | 1               |
|              | attaching parts, Index 16 and 17                             |                |                 |
|              | Washer, No. 1/4 Internal Tooth - Phosphor Bronze             | 03-1417-07     | 4               |
|              | Screw, No. 1/4-20 x 1 Soc-Hd Cap (SS)                        | 03-1544-03     | 4               |
|              | ***                                                          |                | i               |
| 18           | Freezer Assembly                                             | No Number      | 1               |
|              | (See Figure 8-6)                                             |                | 1               |
|              | attaching parts, Index 18                                    |                |                 |
|              | Washer, Special                                              | 03-1408-03     | 4               |
|              | Screw, No. 5/16-18 x 1-1/4 Hex Cap                           | 03-1420-03     | 4               |
|              | * * *                                                        |                |                 |
| 19           | Coupling                                                     | 15-0573-01     | 1               |
|              | * * *                                                        |                |                 |
| 20           | Pan, Drip                                                    | A24156-002     | 1               |
|              | * * *                                                        |                |                 |
| 21           | Gasket                                                       | 13-0704-00     | 1               |
|              | * * *                                                        |                |                 |
| 22           | Drivemotor Assembly                                          | A24317-021     | 1               |
|              | (See Figure 8-7)                                             |                |                 |
|              | attaching parts, Index 22                                    |                |                 |
|              | Lockwasher, No. 5/16 Carbon Steel Zinc Plated Helical Spring | 03-1410-04     | 3               |
|              | Washer, Special                                              | 03-1408-35     | 3               |
|              | Screw, No. 5/16-18 x 7/8 Hex Cap                             | 03-1420-01     | 3               |
|              | * * *                                                        |                |                 |
| 23           | Bushing Snap                                                 | 12-1213-10     | 1               |
|              | * * *                                                        |                |                 |
| 24           | Tube, Bin Drain                                              | No Number      | 1               |
|              | ***                                                          |                | 1               |

Figure 8-2. Major Assemblies — Air-Cooled Models (Cont'd)

| INDEX<br>NO. | DESCRIPTION                                                                 | PART<br>NUMBER | REQ'D<br>NUMBER |
|--------------|-----------------------------------------------------------------------------|----------------|-----------------|
| 25           | Tube, Tygon                                                                 | 13-0674-06     | 1               |
|              | attaching parts, Index 24, 25, 26                                           |                |                 |
|              | Clamp, Hose                                                                 | 02-1338-00     | 2               |
|              | * * *                                                                       |                |                 |
| 26           | Drain Bin                                                                   | A27018-001     | 1               |
| 27           | O-Ring                                                                      | 13-0617-11     | 1               |
|              | attaching parts, Index 26, 27, 28 to 32                                     |                |                 |
| 28           | Top, Drain (screws into Index 26)                                           | 02-1741-00     | 1               |
|              | * * *                                                                       |                |                 |
| 29           | Grommet                                                                     | 13-0557-01     | 1               |
|              | * * *                                                                       |                |                 |
| 30           | Pad, Sealing                                                                | 13-0806-01     | 1               |
|              | * * *                                                                       |                |                 |
| 31           | Retainer, Insulation                                                        | No Number      | 1               |
|              | attaching parts, Index 31                                                   |                |                 |
|              | Screw, No. 8 x 1/2 T/F Tap                                                  | 03-1404-09     | 3               |
|              | * * *                                                                       |                |                 |
| 32           | Bin, Storage                                                                | A27464-002     | 1               |
|              | * * *                                                                       |                |                 |
|              | NOTE: See Figure 8-8 for replacement parts within the Control Box Assembly. |                |                 |