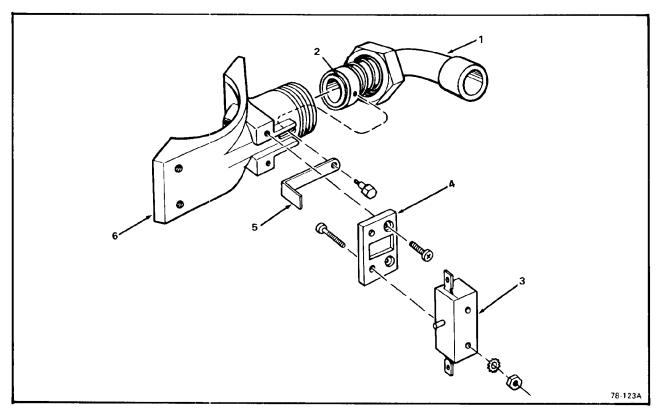

Figure 8-2. Major Assemblies — Air-Cooled Models (Cont'd)

| INDEX<br>NO. | DESCRIPTION                                                  | PART<br>NUMBER | REQ'D<br>NUMBER |
|--------------|--------------------------------------------------------------|----------------|-----------------|
| 15           | Cap, Freezer                                                 | 13-0809-01     | 1               |
|              | * * *                                                        |                |                 |
| 16           | Spout Assembly                                               | No Number      | 1               |
|              | (See Figure 8-5)                                             |                |                 |
| 17           | Gasket, Spout                                                | 02-1437-00     | 1               |
|              | attaching parts, Index 16 and 17                             |                |                 |
|              | Washer, No. 1/4 Internal Tooth - Phosphor Bronze             | 03-1417-07     | 4               |
|              | Screw, No. 1/4-20 x 1 Soc-Hd Cap (SS)                        | 03-1544-03     | 4               |
|              | ***                                                          |                | i               |
| 18           | Freezer Assembly                                             | No Number      | 1               |
|              | (See Figure 8-6)                                             |                | 1               |
|              | attaching parts, Index 18                                    |                |                 |
|              | Washer, Special                                              | 03-1408-03     | 4               |
|              | Screw, No. 5/16-18 x 1-1/4 Hex Cap                           | 03-1420-03     | 4               |
|              | * * *                                                        |                |                 |
| 19           | Coupling                                                     | 15-0573-01     | 1               |
|              | * * *                                                        |                |                 |
| 20           | Pan, Drip                                                    | A24156-002     | 1               |
|              | * * *                                                        |                |                 |
| 21           | Gasket                                                       | 13-0704-00     | 1               |
|              | * * *                                                        |                |                 |
| 22           | Drivemotor Assembly                                          | A24317-021     | 1               |
|              | (See Figure 8-7)                                             |                |                 |
|              | attaching parts, Index 22                                    |                |                 |
|              | Lockwasher, No. 5/16 Carbon Steel Zinc Plated Helical Spring | 03-1410-04     | 3               |
|              | Washer, Special                                              | 03-1408-35     | 3               |
|              | Screw, No. 5/16-18 x 7/8 Hex Cap                             | 03-1420-01     | 3               |
|              | * * *                                                        |                |                 |
| 23           | Bushing Snap                                                 | 12-1213-10     | 1               |
|              | * * *                                                        |                |                 |
| 24           | Tube, Bin Drain                                              | No Number      | 1               |
|              | ***                                                          |                | 1               |